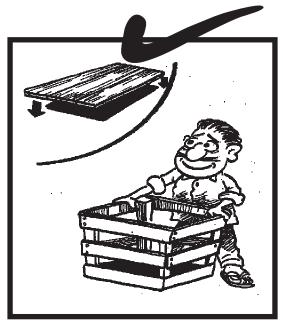

بھری ہوئی اشیاء کوا ٹھا کر گہرے پیٹیرے والے برتنوں میں رکھیں۔

وزن اٹھانے والی کول (Hooks) کومضبوط ہونا جائے۔

کھا گڑھوں اور سوراخوں کے گردھا فلتی چنگلے لگا ئیں۔

35

کھا گڑھوں اور سوراخوں کے گردھا فلتی چنگلے لگا کیں۔